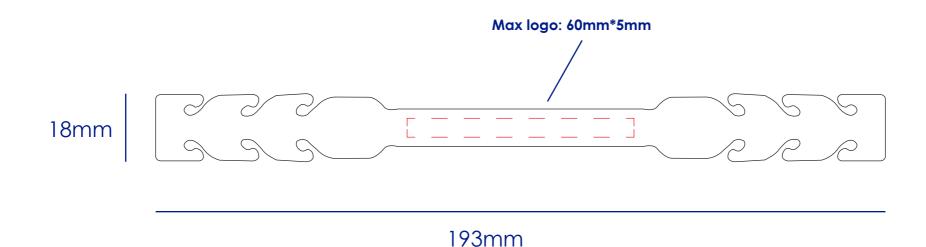

## **Product Colour**

Ear Guards 193mm\*18mm Branding Method: Silk Print

## Logo Size